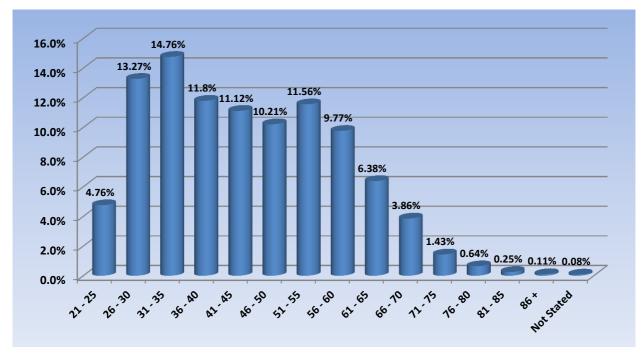

#### Dental Practitioners: Age by Registration Type

| Age<br>Group  | General | General<br>and<br>Specialist |                                                       | Limited            |                         | Non-<br>practising | Specialist | Total  | % By<br>Age<br>Group |
|---------------|---------|------------------------------|-------------------------------------------------------|--------------------|-------------------------|--------------------|------------|--------|----------------------|
|               |         |                              | Postgraduate<br>training or<br>supervised<br>practice | Public<br>interest | Teaching<br>or research |                    |            |        |                      |
| 21 - 25       | 933     |                              |                                                       |                    |                         | 7                  |            | 940    | 4.76%                |
| 26 - 30       | 2,489   | 7                            | 99                                                    |                    | 1                       | 26                 | 1          | 2,623  | 13.27%               |
| 31 - 35       | 2,561   | 155                          | 130                                                   |                    | 11                      | 51                 | 8          | 2,916  | 14.76%               |
| 36 - 40       | 2,047   | 168                          | 56                                                    |                    | 8                       | 45                 | 7          | 2,331  | 11.8%                |
| 41 - 45       | 1,940   | 195                          | 23                                                    |                    | 5                       | 30                 | 4          | 2,197  | 11.12%               |
| 46 - 50       | 1,776   | 190                          | 6                                                     |                    | 7                       | 36                 | 3          | 2,018  | 10.21%               |
| 51 - 55       | 2,020   | 222                          | 1                                                     | 1                  | 4                       | 36                 | 1          | 2,285  | 11.56%               |
| 56 - 60       | 1,664   | 222                          | 4                                                     |                    | 3                       | 37                 |            | 1,930  | 9.77%                |
| 61 - 65       | 1,063   | 156                          |                                                       |                    | 3                       | 38                 | 1          | 1,261  | 6.38%                |
| 66 - 70       | 620     | 115                          |                                                       |                    |                         | 27                 |            | 762    | 3.86%                |
| 71 - 75       | 226     | 35                           |                                                       |                    | 1                       | 20                 | 1          | 283    | 1.43%                |
| 76 - 80       | 93      | 25                           |                                                       |                    |                         | 7                  | 1          | 126    | 0.64%                |
| 81 - 85       | 36      | 4                            |                                                       |                    |                         | 10                 |            | 50     | 0.25%                |
| 86 +          | 14      | 2                            |                                                       |                    |                         | 5                  |            | 21     | 0.11%                |
| Not<br>Stated | 16      |                              |                                                       |                    |                         |                    |            | 16     | 0.08%                |
| Total         | 17,498  | 1,496                        | 319                                                   | 1                  | 43                      | 375                | 27         | 19,759 |                      |

#### % by Age Group

**Dental Board of Australia** 