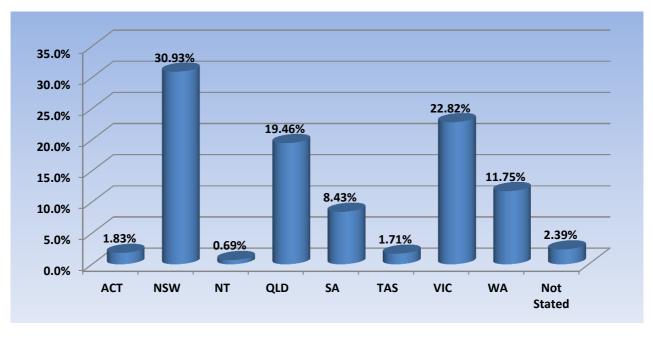

**Dental Board of Australia** 

| State         | General | General<br>and<br>Specialist | L                                                     | _imited            |                            | Non-<br>practising | Specialist | Total  | % By<br>State |
|---------------|---------|------------------------------|-------------------------------------------------------|--------------------|----------------------------|--------------------|------------|--------|---------------|
|               |         |                              | Postgraduate<br>training or<br>supervised<br>practice | Public<br>interest | Teaching<br>or<br>research |                    |            |        |               |
| ACT           | 318     | 40                           |                                                       |                    |                            | 3                  |            | 361    | 1.83%         |
| NSW           | 5,455   | 448                          | 93                                                    | 1                  | 8                          | 98                 | 8          | 6,111  | 30.93%        |
| NT            | 127     | 7                            |                                                       |                    |                            | 1                  | 1          | 136    | 0.69%         |
| QLD           | 3,447   | 290                          | 46                                                    |                    | 19                         | 42                 | 1          | 3,845  | 19.46%        |
| SA            | 1,478   | 134                          | 29                                                    |                    | 9                          | 13                 | 3          | 1,666  | 8.43%         |
| TAS           | 305     | 22                           | 6                                                     |                    |                            | 4                  |            | 337    | 1.71%         |
| VIC           | 3,918   | 370                          | 103                                                   |                    | 6                          | 104                | 8          | 4,509  | 22.82%        |
| WA            | 2,078   | 146                          | 35                                                    |                    | 1                          | 60                 | 2          | 2,322  | 11.75%        |
| Not<br>Stated | 372     | 39                           | 7                                                     |                    |                            | 50                 | 4          | 472    | 2.39%         |
| Total         | 17,498  | 1,496                        | 319                                                   | 1                  | 43                         | 375                | 27         | 19,759 |               |

## Dental Practitioners: State and Territory by Registration Type

#### % By State and Territory